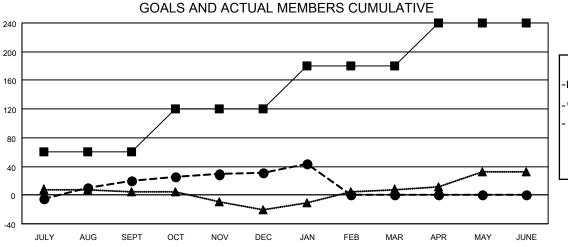

## DIstrict 43 K

| Clubs                 |               |           |               | Members               |                        |                         |                                                    |
|-----------------------|---------------|-----------|---------------|-----------------------|------------------------|-------------------------|----------------------------------------------------|
| RESULTS FOR 2022-2023 |               |           |               | RESULTS FOR 2022-2023 |                        |                         |                                                    |
| QUARTER               | NEW CLUB GOAL | NEW CLUBS | DROPPED CLUBS | QUARTER MEMB          | BER GROWTH NET<br>GOAL | MEMBER GROWTH<br>ACTUAL | DROPPED<br>MEMBERS ACTUAL<br>(including transfers) |
| JULY/AUG/SEPT         | 0             | 0         | 0             | JULY/AUG/SEPT         | 60                     | 76                      | 49                                                 |
| OCT/NOV/DEC           | 1             | 0         | 0             | OCT/NOV/DEC           | 60                     | 48                      | 32                                                 |
| JAN/FEB/MAR           | 0             | 0         | 0             | JAN/FEB/MAR           | 60                     | 28                      | 16                                                 |
| APR/MAY/JUNE          | 1             | 0         | 0             | APR/MAY/JUNE          | 60                     | 0                       | 0                                                  |

## GOALS AND ACTUAL NEW CLUBS CUMULATIVE

| -■- MEMBER GROWTH NET GOAL        |
|-----------------------------------|
| - ● - MEMBER GROWTH ACTUAL        |
| - ▲ - LAST YEAR MEMBERSHIP ACTUAL |
|                                   |